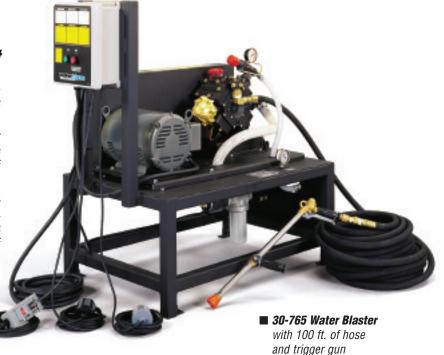

The Water Blaster comes standard with:

- Two electrical configurations of an industrial-duty 10 HP motor with onoff motor control for convenience in washing away from the unit;
- Rugged self-priming, high-pressure diaphragm pump mounted on vibration isola-
- Liquid level switches to ensure flow of water;
- 100 ft. of 3/4-inch, abrasive-resistant hose with a variable fan wand; and
- A frame made of 2-inch square tubing with an epoxy, powder-coat finish.

The Water Blaster can accommodate a manually operated hose reel (#4-02750008).

Distributed by: